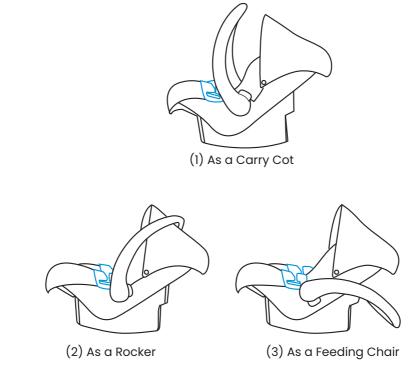

## MODES OF CARRY COT:

1. You can change the modes of Carry Cot into 3 positions by pressing both buttons on side handle in backward or forward side to get it at your desired position.