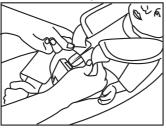

#### **SECURING YOUR BABY USING THE HARNESS:**

1. Loosen the shoulder straps. Put your baby into carrycot and place straps on their shoulder.

2. Put two buckles together and engage in the harness buckle in click voice.

3. Tighten the strap until they are in contact with your baby's body.

4. To remove your baby safely from carry cot, kindly press side red button of harness to release the five point harness and put the same on other side.