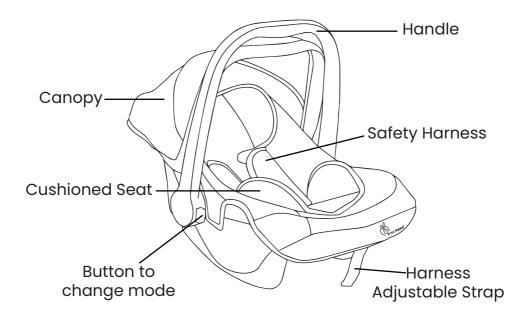

#### **FITTING THE CANOPY:**

1. Join the edge of canopy buckle to the other buckle given at cot on both the sides.

#### **SECURING YOUR BABY USING THE HARNESS:**

1. Loosen the shoulder straps. Put your baby into carrycot and place straps on their shoulder.

2. Put two buckles together and engage in the harness buckle in click voice.

3. Tighten the strap until they are in contact with your baby's body.

4. To remove your baby safely from carry cot, kindly press side red button of harness to release the five point harness and put the same on other side.