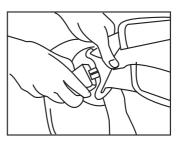

#### **SECURING YOUR BABY USING THE HARNESS:**

1. Loosen the shoulder straps. Put your baby into carrycot and place straps on their shoulder.

2. Put two buckles together and engage in the harness buckle in click voice.

3. Tighten the strap until they are in contact with your baby's body.

4. To remove your baby safely from carry cot, kindly press side red button of harness to release the five point harness and put the same on other side.